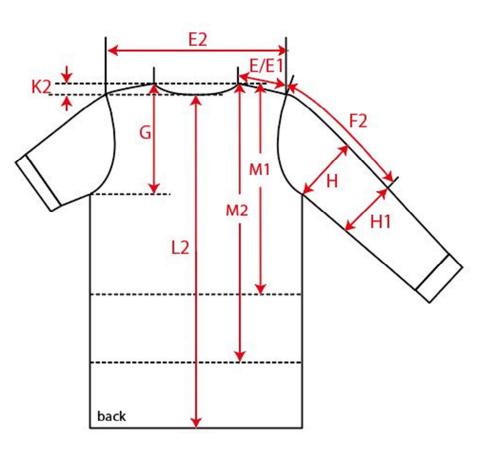

| asic l | Measurement Chart                    | S-5XL M | en   |      |      |      |      |      |      |          | Base Size |
|--------|--------------------------------------|---------|------|------|------|------|------|------|------|----------|-----------|
| -      | Measurements (values)                | S       | М    | L    | XL   | XXL  | 3XL  | 4XL  | 5XL  | Tol. +/- | Comment   |
| М      | front length from HSP                | 73,0    | 75,0 | 77,0 | 79,0 | 81,0 | 82,0 | 83,0 | 84,0 |          |           |
| Α      | 1/2 chest width                      | 49,5    | 52,5 | 55,5 | 58,5 | 61,5 | 66,0 | 70,5 | 75,0 |          |           |
| D      | 1/2 hem width                        | 44,0    | 47,0 | 50,0 | 53,0 | 56,0 | 60,5 | 65,0 | 69,5 |          |           |
| F      | sleeve length from shoulder (set in) | 65.6    | 66.0 | 66.4 | 66.8 | 67.2 | 67.6 | 68.0 | 68.4 |          |           |