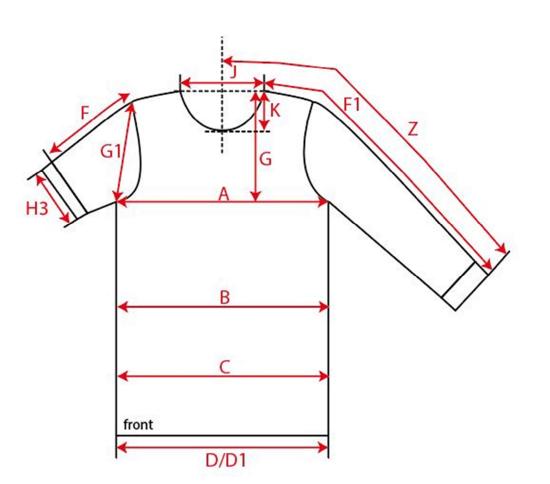

| asic l | Measurement Chart                    | S-5XL M | en   |      |      |      |      |      |      |          | Base Size |
|--------|--------------------------------------|---------|------|------|------|------|------|------|------|----------|-----------|
| -      | Measurements (values)                | S       | М    | L    | XL   | XXL  | 3XL  | 4XL  | 5XL  | Tol. +/- | Comment   |
| М      | front length from HSP                | 73,0    | 75,0 | 77,0 | 79,0 | 81,0 | 82,0 | 83,0 | 84,0 |          |           |
| Α      | 1/2 chest width                      | 49,5    | 52,5 | 55,5 | 58,5 | 61,5 | 66,0 | 70,5 | 75,0 |          |           |
| D      | 1/2 hem width                        | 44,0    | 47,0 | 50,0 | 53,0 | 56,0 | 60,5 | 65,0 | 69,5 |          |           |
| F      | sleeve length from shoulder (set in) | 65.6    | 66.0 | 66.4 | 66.8 | 67.2 | 67.6 | 68.0 | 68.4 |          |           |