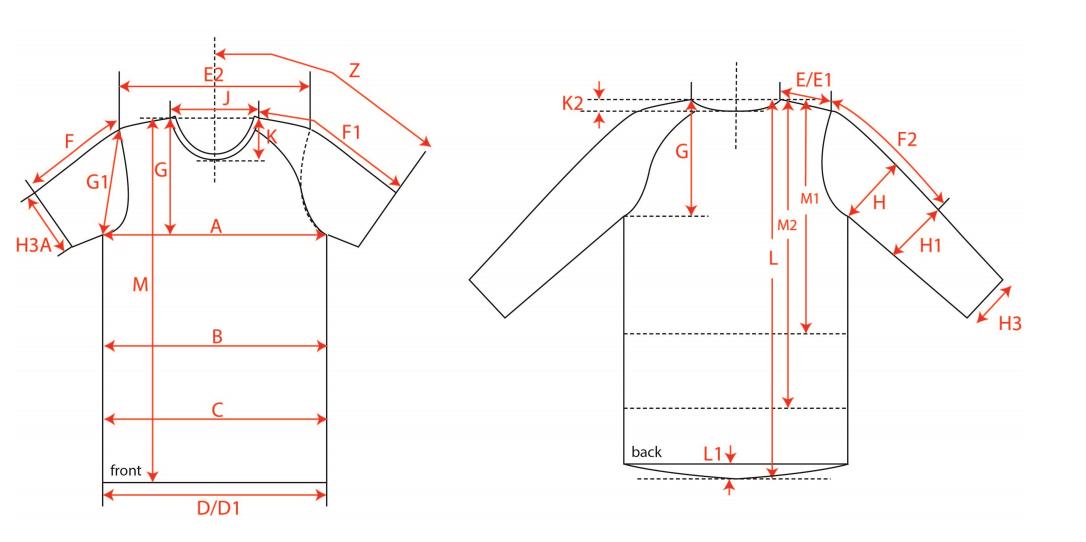

## Measurement Sketch

| Ba | isic M | easurement Chart      | XS-6XL I | XS-6XL Men |      |      |      |      |      |      |      | E    | Base Size | М       |
|----|--------|-----------------------|----------|------------|------|------|------|------|------|------|------|------|-----------|---------|
|    | -      | Measurements (values) | XS       | S          | м    | L    | XL   | XXL  | 3XL  | 4XL  | 5XL  | 6XL  | Tol. +/-  | Comment |
|    | М      | front length from HSP | 79,0     | 80,0       | 82,0 | 84,0 | 86,0 | 88,0 | 89,0 | 90,0 | 91,0 | 92,0 |           |         |
|    | А      | 1/2 chest width       | 65,0     | 68,0       | 71,0 | 74,0 | 77,0 | 80,0 | 84,5 | 89,0 | 93,5 | 98,0 |           |         |
|    | D      | 1/2 hem width         | 65,0     | 68,0       | 71,0 | 74,0 | 77,0 | 80,0 | 84,5 | 89,0 | 93,5 | 98,0 |           |         |
|    | E2     | shoulder to shoulder  | 63,7     | 65,1       | 66,5 | 67,9 | 69,3 | 70,7 | 72,8 | 74,9 | 77,0 | 79,2 |           |         |