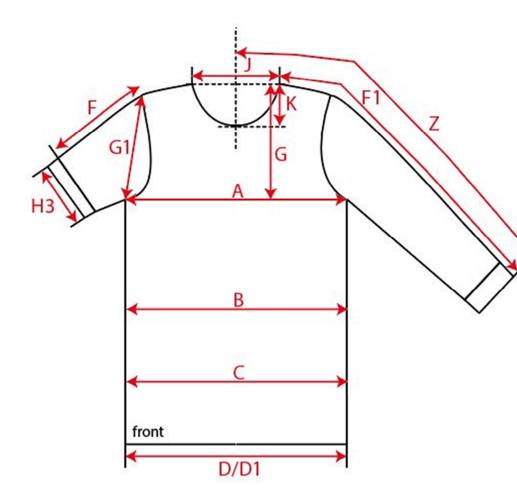

| Basic | Measurement Chart                    | XS-6XL N | /len |      | ] [  |      |      |      |      |          | Base Size |  |
|-------|--------------------------------------|----------|------|------|------|------|------|------|------|----------|-----------|--|
| -     | Measurements (values)                | S        | М    | L    | XL   | XXL  | 3XL  | 4XL  | 5XL  | Tol. +/- | Comment   |  |
| М     | front length from HSP                | 73,0     | 75,0 | 77,0 | 79,0 | 81,0 | 82,0 | 83,0 | 84,0 |          |           |  |
| A     | 1/2 chest width                      | 65,0     | 68,0 | 71,0 | 74,0 | 77,0 | 81,5 | 86,0 | 90,5 |          |           |  |
| D     | 1/2 hem width                        | 60,0     | 63,0 | 66,0 | 69,0 | 72,0 | 76,5 | 81,0 | 85,5 |          | New       |  |
| F     | sleeve length from shoulder (set in) | 49,6     | 50,0 | 50,4 | 50,8 | 51,2 | 51,6 | 52,0 | 52,4 |          |           |  |