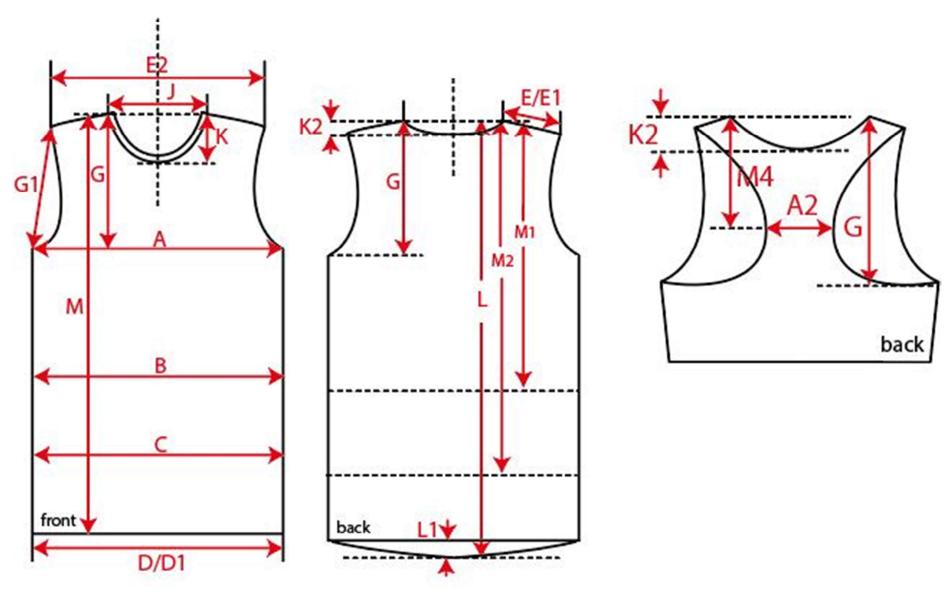

| Basic Measurement Chart XS-5XL Ladies |   |                       |      | Base Size S |      |      |      |      |      | S    |      |          |         |  |
|---------------------------------------|---|-----------------------|------|-------------|------|------|------|------|------|------|------|----------|---------|--|
|                                       | - | Measurements (values) | XS   | S           | М    | L    | XL   | XXL  | 3XL  | 4XL  | 5XL  | Tol. +/- | Comment |  |
| ı                                     | М | front length from HSP | 47,0 | 49,0        | 51,0 | 53,0 | 55,0 | 60,0 | 61,0 | 62,0 | 63,0 |          |         |  |
|                                       | Α | 1/2 chest width       | 32,0 | 34,5        | 37,0 | 39,5 | 42,0 | 46,0 | 50,0 | 54,0 | 58,0 |          |         |  |
|                                       | D | 1/2 hem width         | 28,0 | 30,5        | 33,0 | 35,5 | 38,0 | 42,0 | 46,0 | 50,0 | 54,0 |          |         |  |